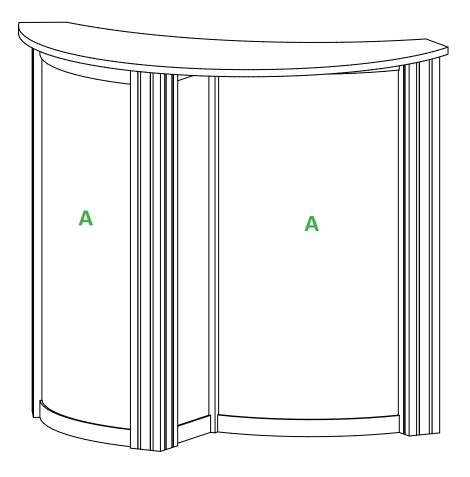

# GRAPHIC SPECS (OPTIONAL UPGRADE)

| GRAPHIC A     | QTY. 1 OR 2         |
|---------------|---------------------|
| MATERIAL:     | 1/8" ECO-BOARD      |
| TREATMENT:    | DIRECT PRINT INFILL |
| APPROX. SIZE: | 19.434"w x 36.917"h |